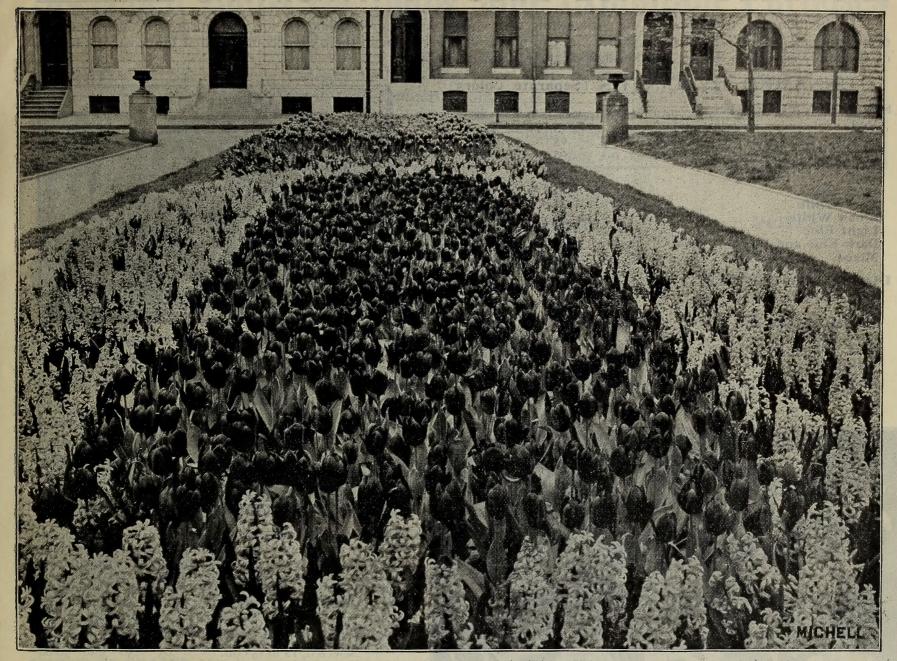

# MICHELL'S HIGHEST BULBS

RE annually planted in the public squares and parks of Philadelphia, Harrisburg, Reading, Wilkes-Barre, and on the Executive mansion grounds and greenhouses in Washington, D. C., which should be sufficient proof that they are all we claim for them. These contracts are always awarded us on the merits of previous year's quality

#### TESTIMONIAL

Upon viewing the beautiful display in the Philadelphia's public squares and parks the past spring, the City Forester writes:

" After noting the wonderful bulbous bloom in the city parks and squares, there are two indisputable facts in evidence: The very high standard of excellence attained by your bulb growers in Holland and your ability in procuring the best of their production in that line. I am glad that the public will be treated to a floral display next year equal to that of this spring, by reason of the contract for all bulbs for the city squares and parks being awarded to Henry F. Michell Co.